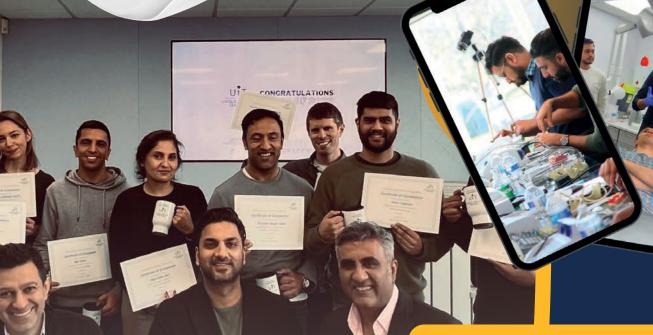

#### Why Choose Us?

Receive ongoing guidance from experienced, successful implant surgeons even after completing the program.

Master basic and advanced implant dentistry through hands-on learning, including live surgery and restorative training from day one.

Gain Level 7 (Masters level) qualification and benefit from potential conversion to a Masters degree through university affiliations (pending).

Join a supportive community and read testimonials from satisfied graduates.